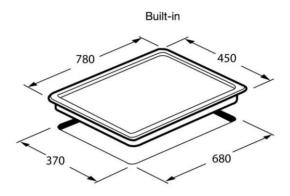

## **DETAILS:**

| Electrical Supply                           | DC, Battery size D x 1                                   |
|---------------------------------------------|----------------------------------------------------------|
| Safety                                      | Flame failure device with quick acting thermocouple      |
| Ignition                                    | Electric ignition under knob (one hand ignition)         |
| Gas type                                    | LPG                                                      |
| Gas working pressure                        | $0.04 \text{ kg/cm}^2$                                   |
| Gas inlet port (connect with LPG hose)      | Ø 9.5 mm.                                                |
| Cutting size                                | 680 x 370 mm.                                            |
| Cabinet                                     | 800 mm.                                                  |
| Type of installation                        | Inset into the worktop from above                        |
| Minimum clearance between cooktop and hood: | 700 mm.                                                  |
| Minimum clearance between furniture         | 150 mm. with thermal insulation fitted                   |
| Recommendation                              | For the appliance with more than 12kW, room ventilation, |
|                                             | room size and hood must be observed                      |

## **Technical Drawing**

## **Technical detail**

Power max : 11,500 W

Dual : 2 x 5,750 W

Dimension : 780 x 450 mm.

Cutting size : 680 x 370 mm.

Weight Gross : 15.46 Kg.