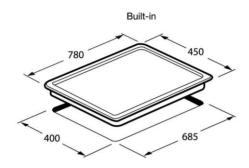

## **DETAILS:**

| Electrical Supply                           | DC, Battery size D x 1                                   |
|---------------------------------------------|----------------------------------------------------------|
| Safety                                      | Flame failure device with quick acting thermocouple      |
| Ignition                                    | Electric ignition under knob (one hand ignition)         |
| Gas type                                    | LPG                                                      |
| Gas working pressure                        | $0.04 \text{ kg/cm}^2$                                   |
| Gas inlet port (connect with LPG hose)      | Ø 9.5 mm.                                                |
| Cutting size                                | 680 x 370 mm.                                            |
| Cabinet                                     | 800 mm.                                                  |
| Type of installation                        | Inset into the worktop from above                        |
| Minimum clearance between cooktop and hood: | 700 mm.                                                  |
| Minimum clearance between furniture         | 150 mm. with thermal insulation fitted                   |
| Recommendation                              | For the appliance with more than 12kW, room ventilation, |
|                                             | room size and hood must be observed                      |

## **Technical Drawing**

## **Technical detail**

Power max : 11,500 W

Dual : 2 x 5,750 W

Dimension : 780 x 450 mm.

Cutting size : 680 x 370 mm.

Weight Gross : 15.46 Kg.