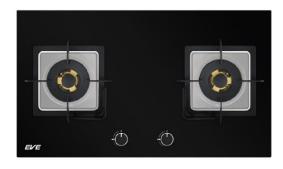

## **BUILT-IN GAS HOB**

**Barcode** : 8851737033906 **Model name** : HB78-2BSQ/BG

## **DETAILS:**

| Electrical Supply                           | DC, Battery size D x 1                                   |
|---------------------------------------------|----------------------------------------------------------|
| Safety                                      | Flame failure device with quick acting thermocouple      |
| Ignition                                    | Electric ignition under knob (one hand ignition)         |
| Gas type                                    | LPG                                                      |
| Gas working pressure                        | $0.04 \text{ kg/cm}^2$                                   |
| Gas inlet port (connect with LPG hose)      | Ø 9.5 mm.                                                |
| Cutting size                                | 680 x 370 mm.                                            |
| Cabinet                                     | 800 mm.                                                  |
| Type of installation                        | Inset into the worktop from above                        |
| Minimum clearance between cooktop and hood: | 700 mm.                                                  |
| Minimum clearance between furniture         | 150 mm. with thermal insulation fitted                   |
| Recommendation                              | For the appliance with more than 12kW, room ventilation, |
|                                             | room size and hood must be observed                      |

## **Technical detail**

Power max : 11,500 W

Dual : 2 x 5,750 W

Dimension : 780 x 450 mm.

Cutting size : 680 x 370 mm.

Weight Gross : 15.46 Kg.