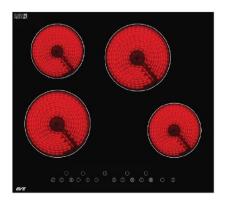

## **Technical detail**

Rare-left zone : ø 165 mm. x 1,200 W.

Front-left zone :  $\emptyset$  200 mm. x 1,800 W.

Rare-right zone : ø 200 mm. x 1,800 W.

Front-right zone : ø 165 mm. x 1,200 W.

Dimension : 590 x 520 mm.