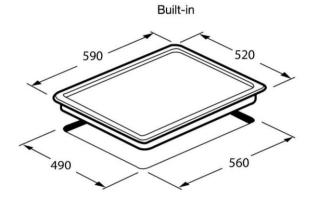

## **DETAILS:**

| Total connected load                       | 6 kW.                                                    |
|--------------------------------------------|----------------------------------------------------------|
|                                            | 1 m without plug                                         |
| Connecting cable                           | i ili witilout piug                                      |
| Voltage                                    | 220 - 240 V                                              |
| Frequency                                  | 50-60 Hz.                                                |
| Type of command                            | Touch control with 9 power settings and independent 0-99 |
|                                            | min. timer                                               |
| Heating type                               | Vitro ceramic with ribbon heating element                |
| Recommended wire size                      | 10 sq.mm. (single-phase)                                 |
| Recommeded breaker size                    | 41 A                                                     |
| Finish                                     | Black ceramic glass                                      |
| Built-in edging                            | Vertical edge                                            |
| Cutting size:                              | 560 x 490 mm.                                            |
| Cabinet                                    | 600 mm.                                                  |
| Type of installation                       | Inset into the worktop from above                        |
| Minimum clearance between cooktop and hood | 650 mm.                                                  |
| Minimum clearance between furniture:       | 150 mm. with thermal insulation fitted                   |

Cutting size : 560 x 490 mm.

Weight Gross : 10 Kg.