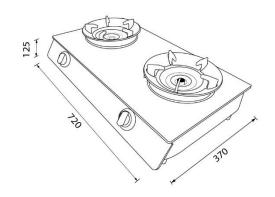

## **Technical Drawing**

## **Technical detail**

Dimension : 720 x 370 x 125 mm.

Weight Gross: 4.9 Kg.