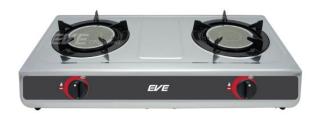

## **TOPTABLE HOB**

**Barcode** : 8851737033050 **Model name** : HP70-2IR/MSE

## **DETAILS:**

| Safety                                     | Flame failure device with quick acting thermocouple      |
|--------------------------------------------|----------------------------------------------------------|
| Iginition                                  | Electric ignition under knob (one hand ignition)         |
| Gas type                                   | LPG                                                      |
| Gas working pressure                       | $0.04 \text{ kg/cm}^2$                                   |
| Gas inlet port (connect with LPG hose)     | Ø 9.5 mm.                                                |
| Cabinet                                    | 900 mm.                                                  |
| Type of installation                       | Inset into the worktop from above                        |
| Minimum clearance between cooktop and hood | 700 mm.                                                  |
| Minimum clearance between furniture        | 150 mm. with thermal insulation fitted                   |
| Recommendation                             | For the appliance with more than 12kW, room ventilation, |
|                                            | room size and hood must be observed                      |