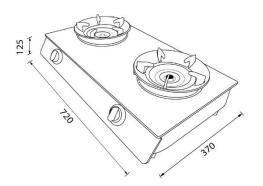

## **Technical Drawing**

## **Technical detail**

Dimension : 720 x 370 x 125 mm.

Weight Gross : 5.1 Kg.