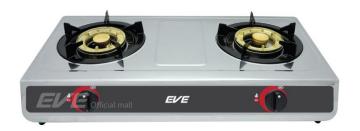

## **TOPTABLE HOB**

 Barcode
 :
 8851737033036

 Model name
 :
 HP70-2TB/MSE

## **DETAILS:**

| Safety                                     | Flame failure device with quick acting thermocouple      |
|--------------------------------------------|----------------------------------------------------------|
| Iginition                                  | Electric ignition under knob (one hand ignition)         |
| Gas type                                   | LPG                                                      |
| Gas working pressure                       | 0.04 kg/cm <sup>2</sup>                                  |
| Gas inlet port (connect with LPG hose)     | Ø 9.5 mm.                                                |
| Cabinet                                    | 900 mm.                                                  |
| Type of installation                       | Inset into the worktop from above                        |
| Minimum clearance between cooktop and hood | 700 mm.                                                  |
| Minimum clearance between furniture        | 150 mm. with thermal insulation fitted                   |
| Recommendation                             | For the appliance with more than 12kW, room ventilation, |
|                                            | room size and hood must be observed                      |