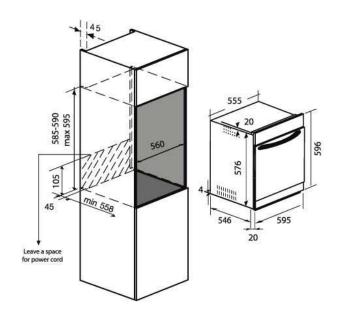

| 65 L                |  |  |
| Total power                                             | 3.0 KW              |  |  |
| Voltage                                                 | 220-240V            |  |  |
| Frequency                                               | 50-60 Hz            |  |  |
| Maximum temperature                                     | 250 degree          |  |  |
| Lighting                                                | 1 x 25W (top)       |  |  |
| box size                                                | 655 x 680 x 660 mm. |  |  |
| gross weight                                            | 33.6 kg.            |  |  |
| Oven accessories, Grill grate, deep-bottomed enamel pan |                     |  |  |



## Product size and cut out dimension