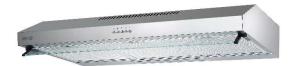

## RECIRCULATING FUME EXTRACTOR

PRODUCT CODE : 8851737051948

PRODUCT MODEL NAME : HF-HSM102AT-90

## Details:

recirculating fume extractor Installed under the furniture cabinet, width 90 cm.

Stainless steel machine frame

Suction power 680 cubic meters/hour.

3 levels of wind power adjustable

Push-button control system

## Technical information:

| Product material                   | recirculating fume extractor Installed under furniture Stainless steel machine frame |
|------------------------------------|--------------------------------------------------------------------------------------|
| Product size                       | 90 CM.                                                                               |
| sucking                            | 680 cubic meters/hour.                                                               |
| Motor power                        | 200 Watt.                                                                            |
| package size                       | 175 x 940 x 545 mm.                                                                  |
| Product weight including packaging | 12 kg.                                                                               |