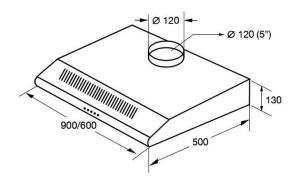

--------|--------------------------------------------------------------------------------------|
| Product size                       | 90 CM.                                                                               |
| sucking                            | 680 cubic meters/hour.                                                               |
| Motor power                        | 200 Watt.                                                                            |
| package size                       | 175 x 940 x 545 mm.                                                                  |
| Product weight including packaging | 12 kg.                                                                               |



## Product size and cut out dimension

HF-HSM102AT-60 HF-HSM102AT-90