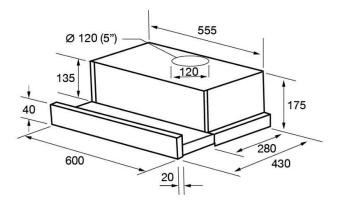

|
| Motor power              | 265 watt.                                                  |
| Packaging size           | 350 x 655 x 220 mm.                                        |
| Product weight including | 8.1 kg.                                                    |
| packaging                |                                                            |
| Power                    | 220-240 V                                                  |
| Frequency                | 50-60 Hz.                                                  |
| vent size                | Ø 120 mm. (5") with premium flexible pipe 1.5 m. in length |
| Equipment provided       | carbon filter                                              |



## Product size and cut out dimension

HS-T62C-60