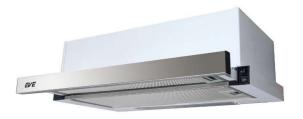

## SLIDE RAIL HOOD (EMBEDDED TYPE UNDER CABINET)

PRODUCT CODE : 8851737051801

PRODUCT MODEL NAME : HS-T62C-60

## Details:

Slide rail hood Embedded type under furniture cabinet, width 60 cm.

Suction power 680 cubic meters/hour.

2 levels of wind power adjustable

Push-button control system with automatic opening-closing system when sliding the fume hood.

Aluminum oil filter

It can be installed in both the exhaust system and the air circulation system.