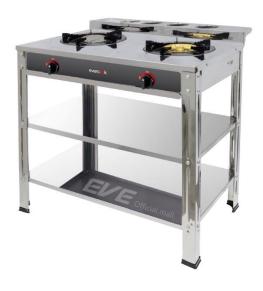

## **FREESTANDING HOB**

**Barcode** : 8851737710128

Model name: HFS76-1SW1SIR/MSE

## **DETAILS:**

| Safety                                     | Flame failure device with quick acting thermocouple      |
|--------------------------------------------|----------------------------------------------------------|
| Iginition                                  | Electric ignition under knob (one hand ignition)         |
| Gas type                                   | LPG                                                      |
| Gas working pressure                       | $0.04 \text{ kg/cm}^2$                                   |
| Gas inlet port (connect with LPG hose)     | Ø 9.5 mm.                                                |
| Cabinet                                    | 900 mm.                                                  |
| Type of installation                       | Inset into the worktop from above                        |
| Minimum clearance between cooktop and hood | 700 mm.                                                  |
| Minimum clearance between furniture        | 150 mm. with thermal insulation fitted                   |
| Recommendation                             | For the appliance with more than 12kW, room ventilation, |
|                                            | room size and hood must be observed                      |