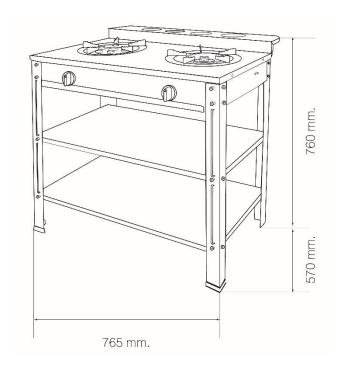

## **Technical Drawing**

## **Technical detail**

Dimension : 765 x 570 x 760 mm.

Weight Gross: 10.3 Kg.