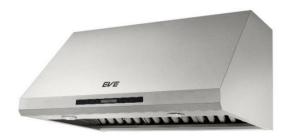

## KITCHEN HOOD WALL-MOUNTED CANOPY

PRODUCT CODE : 8851737052259

PRODUCT MODEL NAME: HC-PROFESSIONALE-90

## **Details:**

hood Wall-mounted tent, width 90 cm.

Stainless steel machine frame, strong and durable

Suction power 3,200 cubic meters/hour (2 motors)

Teflon coated metal fan blades (prevent ignition)

4 levels of wind power adjustable

touch control system

Baffle Filter stainless steel oil mist filter traps oil well.

Removable oil container for easy cleaning

**LED Light** 

## **Technical information:**

Product material hood wall-mounted canopy Stainless steel machine

frame

Product size 90 CM.

Suction Power 3,200 m3/hour (2 motors)

Motor power 265 Watt

Packaging size 970 x 515 x 700 mm.