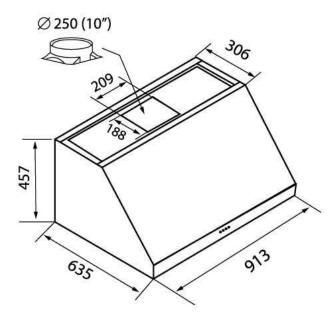

TCHEN HOOD WALL-MOUNTED CANOPY

PRODUCT CODE : 8851737052259

PRODUCT MODEL NAME: HC-PROFESSIONALE-90

## **Details:**

hood Wall-mounted tent, width 90 cm.

Stainless steel machine frame, strong and durable

Suction power 3,200 cubic meters/hour (2 motors)

Teflon coated metal fan blades (prevent ignition)

4 levels of wind power adjustable

touch control system

Baffle Filter stainless steel oil mist filter traps oil well.

Removable oil container for easy cleaning

**LED Light** 

## **Technical information:**

Product material hood wall-mounted canopy Stainless steel machine

frame

Product size 90 CM.

Suction Power 3,200 m3/hour (2 motors)

Motor power 265 Watt

Packaging size 970 x 515 x 700 mm.

Product weight including 37.5 kg.

packaging



## Product size and cut out dimension