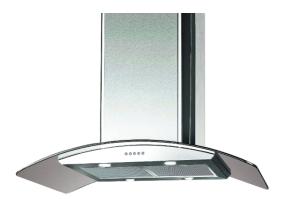

## HOOD IN THE MIDDLE OF THE ROOM

PRODUCT CODE : **8851737051375** PRODUCT MODEL NAME : **HI-HEE89-90** 

## **Details** :

Hood in the middle of the room, curved glass shape, width 90 cm. Stainless steel machine frame and curved tempered glass Suction power 1,500 m3/h. With a motor frame, aluminum alloy, high heat resistance and does not rust. 3 levels of wind power adjustable Electronic push-button control system with display light Aluminum oil filter halogen bulbs 4 x 20 watt

## **Technical information:**

| Product material                   | Hood in the middle of the room Stainless steel machine<br>frame and<br>curved tempered glass |
|------------------------------------|----------------------------------------------------------------------------------------------|
| Product size                       | 90 cm.                                                                                       |
| sucking                            | 1,500 m3/h.                                                                                  |
| Motor power                        | 265 watt.                                                                                    |
| package size                       | 400 x 940 x 660 mm.                                                                          |
| Product weight including packaging | 35 kg.                                                                                       |