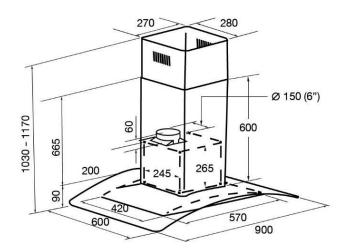

-------------------------------------------------------------------------|
| Product size                       | 90 cm.                                                                                       |
| sucking                            | 1,500 m3/h.                                                                                  |
| Motor power                        | 265 watt.                                                                                    |
| package size                       | 400 x 940 x 660 mm.                                                                          |
| Product weight including packaging | 35 kg.                                                                                       |



## Product size and cut out dimension

HI-HEE89-90