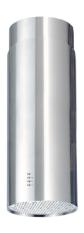

## HOOD IN THE MIDDLE OF THE ROOM (Island)

PRODUCT CODE : **8851737051849** 

PRODUCT MODEL NAME : HI-CILINDRO-35

## **Details:**

Hood in the middle of the room, cylindrical shape, diameter 35 cm.

Stainless steel body, cylindrical design.

Suction power 1,500 m<sup>3</sup>/h. With a motor frame, aluminum alloy, high heat resistance and does not rust.

3 levels of wind power adjustable

Electronic push-button control system with display light

**LED Light** 

Stainless steel oil mist filter

## **Technical information:**

**Product material** Hood in the middle of the room Stainless steel machine frame

Cylindrical design

**Diameter** 35 cm.

sucking 1,500 m3/h. Motor power 380 watt.

**package size** 420 x 650 x 415 mm.