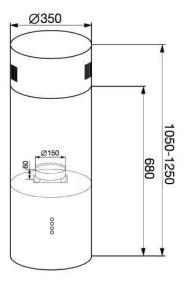

ROOM (Island)

PRODUCT CODE : **8851737051849** 

PRODUCT MODEL NAME : HI-CILINDRO-35

## **Details:**

Hood in the middle of the room, cylindrical shape, diameter 35 cm.

Stainless steel body, cylindrical design.

Suction power 1,500 m<sup>3</sup>/h. With a motor frame, aluminum alloy, high heat resistance and does not rust.

3 levels of wind power adjustable

Electronic push-button control system with display light

**LED Light** 

Stainless steel oil mist filter

## **Technical information:**

**Product material** Hood in the middle of the room Stainless steel machine frame

Cylindrical design

**Diameter** 35 cm.

sucking 1,500 m3/h. Motor power 380 watt.

**package size** 420 x 650 x 415 mm.

**Product weight including** 35 kg.

packaging



## **Product size and cut out dimension**