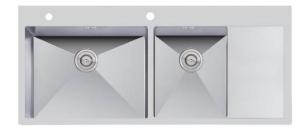

## STAINLESSSTEEL SINK

DOUBLE BOWL WITH DRAINER

Barcode: 8851737208571

Model: MIRACLE 1200/510 LH + Acc.

#### STAINLESSSTEEL DOUBLE BOWL SINK WITH DRAINER

Stainless steel satin finish is obtained by treating the steel with N-surface coating process. The result is more resistant to shocks and scratches.

Edge 4 mm.

Dimensions: 1200 x 510 mm.

Bowl Dimension: Large 500 x 400 mm. Small 350 x 400 mm.

Depth: 220 mm.

FREE: Waste fitting 3.5", N-Surface basket strainer waste, Round Soap Dispenser, Twin chopping board