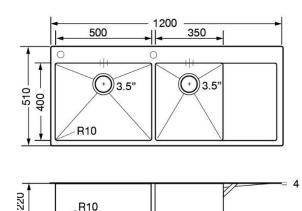

Dimensions: 1200 x 510 mm.

Bowl Dimension: Large 500 x 400 mm. Small 350 x 400 mm.

Depth: 220 mm.

FREE: Waste fitting 3.5", N-Surface basket strainer waste, Round Soap Dispenser, Twin chopping board

#### **TECHNICAL DATA**

Packaging 570 x 1260 x 250 mm.

Cut Out Dimension: 1180 x 490 mm.

Gross Weight 19 kg.

# **TECHNICAL DRAWING**