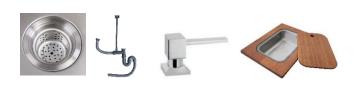

Dimensions: 1200 x 510 mm.

Bowl Dimension: Large 500 x 400 mm. Small 350 x 400 mm.

Depth: 220 mm.

FREE: Waste fitting 3.5", N-Surface basket strainer waste, Round Soap Dispenser, Twin chopping board

#### **FREE**