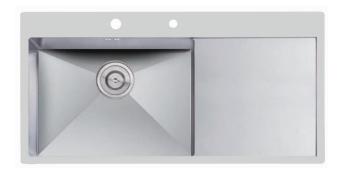

## STAINLESSSTEEL SINK

SINGLE BOWL WITH DRAINER

Barcode: 8851737208557

Model: MIRACLE 1000/510 LH + Acc.

#### STAINLESSSTEEL SINGLE BOWL SINK WITH DRAINER

Stainless steel satin finish is obtained by treating the steel with N-surface coating process. The result is more resistant to shocks and scratches.

Edge 4 mm.

Dimensions: 1000 x 510 mm.

Bowl dimension: 550 x 400 มม.

Depth: 220 mm.

FREE: Waste fitting 3.5", N-Surface basket strainer waste, Round Soap Dispenser, Twin chopping board