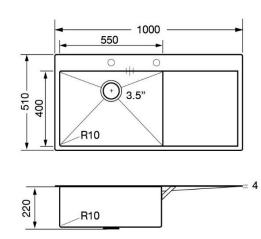

Dimensions: 1000 x 510 mm.

Bowl dimension: 550 x 400 มม.

Depth: 220 mm.

FREE: Waste fitting 3.5", N-Surface basket strainer waste, Round Soap Dispenser, Twin chopping board

#### **TECHNICAL DATA**

Packaging 570 x 1060 x 250 mm.

Cut Out Dimension: 980 x 490 mm.

Gross Weight 16 Kg.

# **TECHNICAL DRAWING**