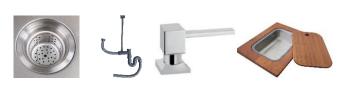

Dimensions: 1000 x 510 mm.

Bowl dimension: 550 x 400 มม.

Depth: 220 mm.

FREE: Waste fitting 3.5", N-Surface basket strainer waste, Round Soap Dispenser, Twin chopping board

### **FREE**