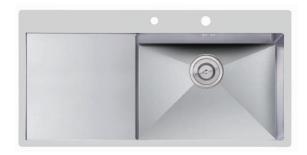

# STAINLESSSTEEL SINK

SINGLE BOWL WITH DRAINER

Barcode: 8851737208564

Model: MIRACLE 1000/510 RH + Acc.

#### STAINLESSSTEEL SINGLE BOWL SINK WITH DRAINER

Stainless steel satin finish is obtained by treating the steel with N-surface coating process. The result is more resistant to shocks and scratches.

Edge 4 mm.

Dimensions: 1000 x 510 mm.

Bowl dimension: 550 x 400 mm.

Depth: 220 mm.

FREE: Waste fitting 3.5", N-Surface basket strainer waste, Round Soap Dispenser, Twin chopping board