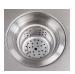

Dimensions: 1000 x 510 mm.

Bowl dimension: 550 x 400 mm.

Depth: 220 mm.

FREE: Waste fitting 3.5", N-Surface basket strainer waste, Round Soap Dispenser, Twin chopping board

## **FREE**