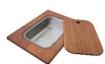

Dimensions: 1000 x 510 mm.

Bowl dimension: 550 x 400 mm.

Depth: 220 mm.

FREE: Waste fitting 3.5", N-Surface basket strainer waste, Round Soap Dispenser, Twin chopping board

## **FREE**