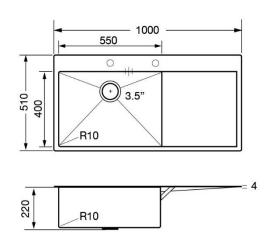

Dimensions: 1000 x 510 mm.

Bowl dimension: 550 x 400 mm.

Depth: 220 mm.

FREE: Waste fitting 3.5", N-Surface basket strainer waste, Round Soap Dispenser, Twin chopping board

#### **TECHNICAL DATA**

Packaging  $570 \times 1060 \times 250 \text{ mm}$ .

Cut Out Dimension: 980 x 490 mm.

Gross Weight 16 kg.

## **TECHNICAL DRAWING**