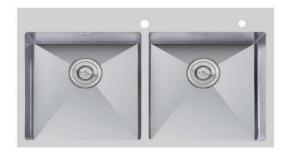

#### STAINLESSSTEEL DOUBLE BOWL SINK WITHOUT DRAINER

Stainless steel satin finish is obtained by treating the steel with N-surface coating process. The result is more resistant to shocks and scratches.

Edge 4 mm.

Dimensions: 885 x 510 mm.

Bowl Dimension Left-Right: 400 x 400 mm.

Depth: 218 mm.

FREE: Waste fitting 3.5", N-Surface basket strainer waste, Round Soap Dispenser, Twin chopping board