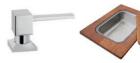

Edge 4 mm.

Dimensions: 885 x 510 mm.

Bowl Dimension Left-Right: 400 x 400 mm.

Depth: 218 mm.

FREE: Waste fitting 3.5", N-Surface basket strainer waste, Round Soap Dispenser, Twin chopping board

## **FREE**