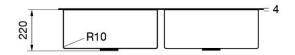

Edge 4 mm.

Dimensions: 885 x 510 mm.

Bowl Dimension Left-Right: 400 x 400 mm.

Depth: 218 mm.

FREE: Waste fitting 3.5", N-Surface basket strainer waste, Round Soap Dispenser, Twin chopping board