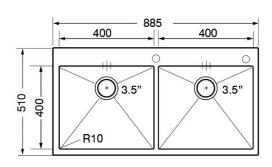

Edge 4 mm.

Dimensions: 885 x 510 mm.

Bowl Dimension Left-Right: 400 x 400 mm.

Depth: 218 mm.

FREE: Waste fitting 3.5", N-Surface basket strainer waste, Round Soap Dispenser, Twin chopping board

# **TECHNICAL DATA**

Packaging  $575 \times 950 \times 250 \text{ mm}$ .

Cut Out Dimension: 865 x 490 mm.

Gross Weight 16 kg.