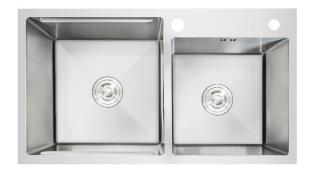

# STAINLESSSTEEL SINK

DOUBLE BOWL WITHOUT DRAINER

Barcode: 8851737212950 Model: TOZEN 810/450

#### STAINLESSSTEEL DOUBLE BOWL SINK WITHOUT DRAINER

Special design for bowls. You can use accessories for sink for more function.

Dimensions: 810 x 450 mm.

Bowl Dimension: Large 395 x 395 mm. Small 335 x 340 mm.