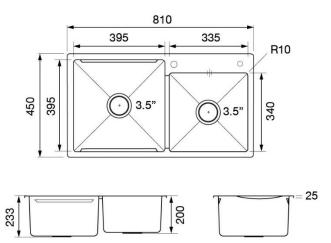

#### STAINLESSSTEEL DOUBLE BOWL SINK WITHOUT DRAINER

Special design for bowls. You can use accessories for sink for more function.

Dimensions: 810 x 450 mm.

Bowl Dimension: Large 395 x 395 mm. Small 335 x 340 mm.

Depth: Large 233 mm. Small 200 mm.

Edge 25 mm.

FREE: Waste fitting 3.5", basket strainer waste, Round Soap Dispenser, Wood Chopping board, Colander

# **TECHNICAL DATA**

Packaging 860 x 540 x 280 mm.

Cut Out Dimension: 770 x 400 mm.

Gross Weight 9.2 kg.