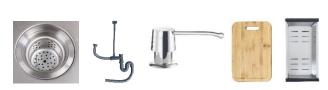

Depth: Large 233 mm. Small 200 mm.

Edge 25 mm.

FREE: Waste fitting 3.5", basket strainer waste, Round Soap Dispenser, Wood Chopping board, Colander

### **FREE**