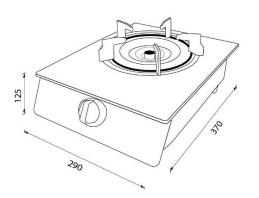

## **Technical Drawing**

## **Technical detail**

Dimension : 290 x 370 x 125 mm.

Weight Gross : 2.3 Kg.