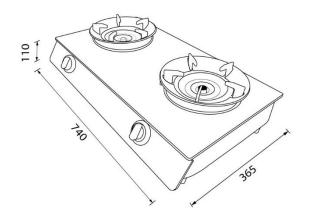

## **Technical Drawing**

## **Technical detail**

Dimension : 740 x 365 x 110 mm.

Weight Gross: 10.2 Kg.