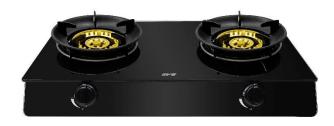

## **TOPTABLE HOB**

**Barcode** : 8851737034392 **Model name** : HP75-2Q/FGB

## **DETAILS:**

| Safety                                     | Flame failure device with quick acting thermocouple      |
|--------------------------------------------|----------------------------------------------------------|
| Iginition                                  | Electric ignition under knob (one hand ignition)         |
| Gas type                                   | LPG                                                      |
| Gas working pressure                       | $0.04 \text{ kg/cm}^2$                                   |
| Gas inlet port (connect with LPG hose)     | Ø 9.5 mm.                                                |
| Cabinet                                    | 900 mm.                                                  |
| Type of installation                       | Inset into the worktop from above                        |
| Minimum clearance between cooktop and hood | 700 mm.                                                  |
| Minimum clearance between furniture        | 150 mm. with thermal insulation fitted                   |
| Recommendation                             | For the appliance with more than 12kW, room ventilation, |
|                                            | room size and hood must be observed                      |