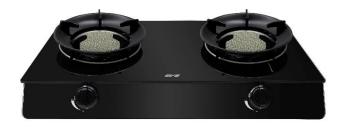

## **TOPTABLE HOB**

 Barcode
 :
 8851737034408

 Model name
 :
 HP75-2SIR/FGB

## **DETAILS:**

| Safety                                     | Flame failure device with quick acting thermocouple      |
|--------------------------------------------|----------------------------------------------------------|
| Iginition                                  | Electric ignition under knob (one hand ignition)         |
| Gas type                                   | LPG                                                      |
| Gas working pressure                       | 0.04 kg/cm <sup>2</sup>                                  |
| Gas inlet port (connect with LPG hose)     | Ø 9.5 mm.                                                |
| Cabinet                                    | 900 mm.                                                  |
| Type of installation                       | Inset into the worktop from above                        |
| Minimum clearance between cooktop and hood | 700 mm.                                                  |
| Minimum clearance between furniture        | 150 mm. with thermal insulation fitted                   |
| Recommendation                             | For the appliance with more than 12kW, room ventilation, |
|                                            | room size and hood must be observed                      |