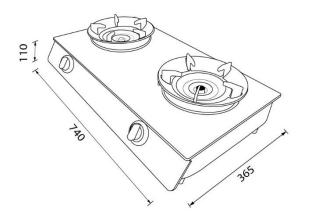

## **Technical Drawing**

## **Technical detail**

Dimension : 740 x 365 x 110 mm.

Weight Gross : 10.2 Kg.