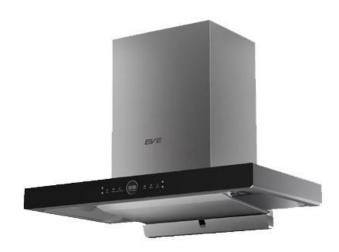

## KITCHEN HOOD WALL-MOUNTED CANOPY

PRODUCT CODE : 8851737052334 PRODUCT MODEL NAME : HC-OLYMPUS-90

## **Details:**

hood Wall-mounted tent, width 90 cm.

Stainless steel chassis and black glass control panel

Suction power 1600 cubic meters/hour. with Power boost system, instantly speeding up the propeller

## **Technical information:**

| Product material | hood wall-mounted canopy Stainless steel machine frame and       |
|------------------|------------------------------------------------------------------|
|                  | black glass control panel                                        |
| Product size     | 90 CM.                                                           |
| sucking          | 1,600 m3/hour with Power boost system, instantly speeding up the |
|                  | propeller                                                        |
| Motor power      | 290 Watt                                                         |
| Voltage          | 220-240 V                                                        |
| Frequency        | 50-60 Hz.                                                        |
| Air exhaust hole | ø 180 mm. (7") with premium flexible pipe 1.5 m. in length       |