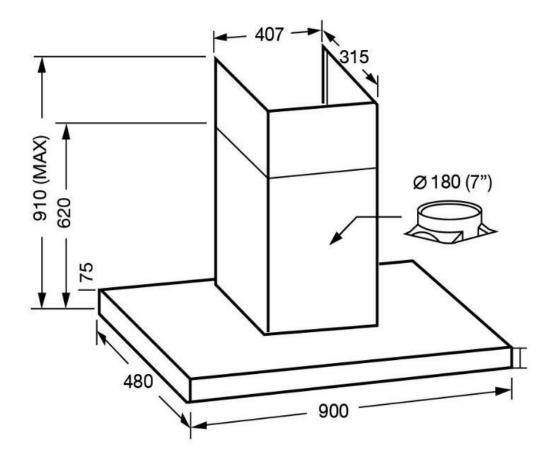

---------------------------------|
|                  | black glass control panel                                        |
| Product size     | 90 CM.                                                           |
| sucking          | 1,600 m3/hour with Power boost system, instantly speeding up the |
|                  | propeller                                                        |
| Motor power      | 290 Watt                                                         |
| Voltage          | 220-240 V                                                        |
| Frequency        | 50-60 Hz.                                                        |
| Air exhaust hole | ø 180 mm. (7") with premium flexible pipe 1.5 m. in length       |



## **Product size and cut out dimension**

HC-OLYMPUS-90