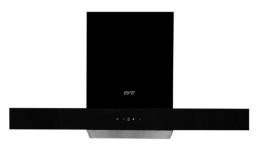

## Wall-mounted canopy hood Size width 90 cm.

PRODUCT CODE : 8851737052365 PRODUCT MODEL NAME : HC-LOFTBOX-90

## **Details** :

black hood Wall-mounted tent, width 90 cm. Matte black oven frame and clear black curved tempered glass Suction power 1600 cubic meters/hour. 3 levels of wind power adjustable Touch control system with display screen Baffle Filter Stainless Steel Oil Mist Filter Removable oil container for easy cleaning LED Daylight