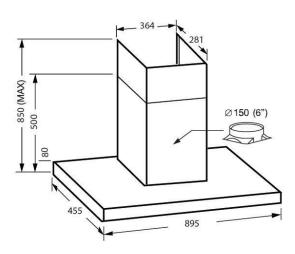

## Product size and cut out dimension

## **Technical information:**

| Product material    | hood wall-mounted canopy Matte black oven frame and clear<br>black curved tempered glass |
|---------------------|------------------------------------------------------------------------------------------|
| Product size        | 90 CM.                                                                                   |
| sucking             | 1600cubic meters/hour.                                                                   |
| Voltage             | 220 – 240 V                                                                              |
| Frequency           | 50-60 Hz                                                                                 |
| Air exhaust hole    | ø 150 mm. (6") with premium flexible pipe 1.5 m. in length                               |
| package size        | 950 x 570 x 507 mm.                                                                      |
| Product weight      | 20.4 kg.                                                                                 |
| including packaging |                                                                                          |