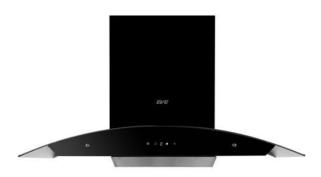

Wall-mounted canopy hood Size width 90 cm.

PRODUCT CODE : 8851737052358

PRODUCT MODEL NAME :

## **Details** :

black hood Wall-mounted tent, width 90 cm.
Matte black oven frame and clear black curved tempered glass
Suction power 1600 cubic meters/hour.
3 levels of wind power adjustable
Touch control system with display screen
Baffle Filter Stainless Steel Oil Mist Filter
Removable oil container for easy cleaning
LED Daylight

## **Technical information:**

| Product material                      | hood wall-mounted canopy Matte black oven frame and clear<br>black curved tempered glass |
|---------------------------------------|------------------------------------------------------------------------------------------|
| Product size                          | 90 CM.                                                                                   |
| sucking<br>Voltage                    | 1600cubic meters/hour.<br>220 – 240 V                                                    |
| Frequency                             | 50-60 Hz                                                                                 |
| Air exhaust hole                      | ø 150 mm. (6") with premium flexible pipe 1.5 m. in length                               |
| package size                          | 950 x 570 x 507 mm.                                                                      |
| Product weight<br>including packaging | 23.5 kg.                                                                                 |