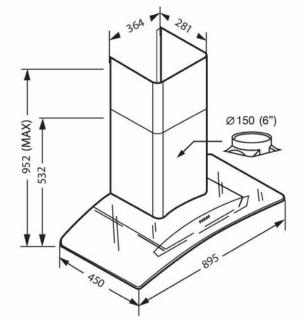

| 90 CM.                                                                                   |
| sucking<br>Voltage                    | 1600cubic meters/hour.<br>220 – 240 V                                                    |
| Frequency                             | 50-60 Hz                                                                                 |
| Air exhaust hole                      | ø 150 mm. (6") with premium flexible pipe 1.5 m. in length                               |
| package size                          | 950 x 570 x 507 mm.                                                                      |
| Product weight<br>including packaging | 23.5 kg.                                                                                 |



## Product size and cut out dimension