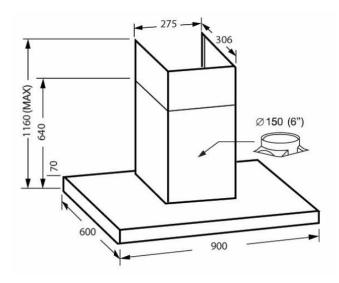

## Product size and cut out dimension

## **Technical information:**

**Product material** Central room hood Stainless steel machine frame

**Product size** 90 cm.

sucking 1,500 m3/h. Motor power 265 watt.

**package size** 960 x 455 x 665 mm.

**Product weight** 38 kg.