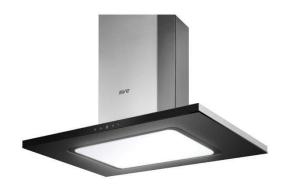

#### HOOD IN THE MIDDLE OF THE ROOM

PRODUCT CODE : 8851737052042

PRODUCT MODEL NAME : HI-ILLUMINA-90

### **Details:**

Hood in the middle of the room, width 90 cm.

Stainless steel body and black tempered glass

Suction power 1,500 m<sup>3</sup>/h. Aluminum alloy motor frame, high heat resistance and not rust.

3 levels of wind power can be adjusted

touch control system

Perimeter Suction extraction system

Limitation of the area of the hood boosts air pressure easy to clean and reduce noise Illumination type LED Panel Light 1 x 22W (6500K)