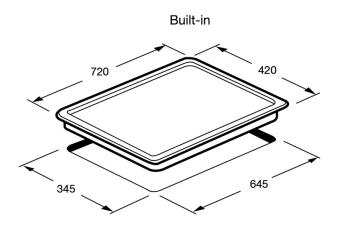

## **Technical Drawing**

## **DETAILS:**

| Electrical Supply                      | DC, Battery size D x 1                                                                       |
|----------------------------------------|----------------------------------------------------------------------------------------------|
| Safety                                 | Flame failure device with quick acting                                                       |
|                                        | thermocouple                                                                                 |
| Ignition                               | Electric ignition under knob (one hand ignition)                                             |
| Gas type                               | LPG                                                                                          |
| Gas working pressure                   | 0.04 kg/cm <sup>2</sup>                                                                      |
| Gas inlet port (connect with LPG hose) | Ø 9.5 mm.                                                                                    |
| Cutting size                           | 645 x 345 mm.                                                                                |
| Cabinet                                | 800 mm.                                                                                      |
| Type of installation                   | Inset into the worktop from above                                                            |
| Minimum clearance between cooktop and  | 700 mm.                                                                                      |
| hood:                                  |                                                                                              |
| Minimum clearance between furniture    | 150 mm. with thermal insulation fitted                                                       |
| Recommendation                         | For the appliance with more than 12kW, room ventilation, room size and hood must be observed |

## Technical detail

Power max : 10,000 W

Dual : 2 x 5,000 W

Dimension: 720 x 420 mm.

Cutting size : 645 x 345 mm.

Weight Gross : 20.7 Kg.