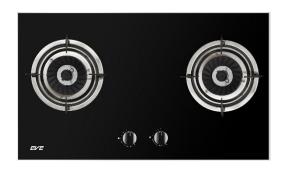

## **BUILT-IN GAS HOB**

Barcode : 8851737034545

Model name : FURY 2B

## **DETAILS:**

| Electrical Supply                      | DC, Battery size D x 1                                                                       |
|----------------------------------------|----------------------------------------------------------------------------------------------|
| Safety                                 | Flame failure device with quick acting                                                       |
|                                        | thermocouple                                                                                 |
| Ignition                               | Electric ignition under knob (one hand ignition)                                             |
| Gas type                               | LPG                                                                                          |
| Gas working pressure                   | 0.04 kg/cm <sup>2</sup>                                                                      |
| Gas inlet port (connect with LPG hose) | Ø 9.5 mm.                                                                                    |
| Cutting size                           | 645 x 345 mm.                                                                                |
| Cabinet                                | 800 mm.                                                                                      |
| Type of installation                   | Inset into the worktop from above                                                            |
| Minimum clearance between cooktop and  | 700 mm.                                                                                      |
| hood:                                  |                                                                                              |
| Minimum clearance between furniture    | 150 mm. with thermal insulation fitted                                                       |
| Recommendation                         | For the appliance with more than 12kW, room ventilation, room size and hood must be observed |

## Technical detail

Power max : 10,000 W

Dual : 2 x 5,000 W

Dimension: 720 x 420 mm.

Cutting size : 645 x 345 mm.

Weight Gross : 20.7 Kg.