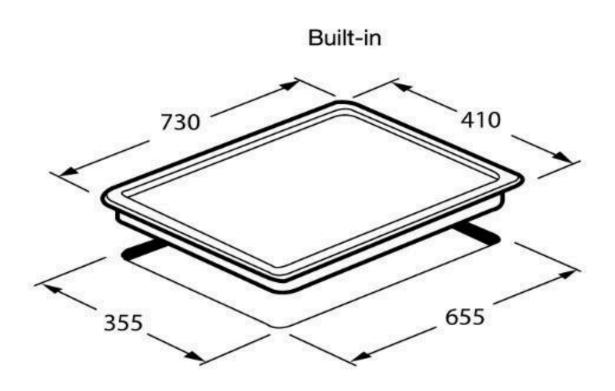

## **DETAILS:**

| Electrical Supply                      | DC, Battery size D x 1                      |
|----------------------------------------|---------------------------------------------|
| Safety                                 | Flame failure device with quick acting      |
|                                        | thermocouple                                |
| Ignition                               | Electric ignition under knob (one hand      |
|                                        | ignition)                                   |
| Gas type                               | LPG                                         |
| Gas working pressure                   | 0.04 kg/cm <sup>2</sup>                     |
| Gas inlet port (connect with LPG hose) | Ø 9.5 mm.                                   |
| Cutting size                           | 655 x 355 mm.                               |
| Cabinet                                | 800 mm.                                     |
| Type of installation                   | Inset into the worktop from above           |
| Minimum clearance between cooktop      | 700 mm.                                     |
| and hood:                              |                                             |
| Minimum clearance between furniture    | 150 mm. with thermal insulation fitted      |
| Recommendation                         | For the appliance with more than 12kW, room |
|                                        | ventilation, room size and hood must be     |
|                                        | observed                                    |

### **Technical detail**

Power max: 9,000 W

Dual  $: 2 \times 4,500 \text{ W}$ 

Dimension:  $730 \times 410 \text{ mm}$ .

Cutting size: 655 x 355 mm.

# **Technical Drawing**