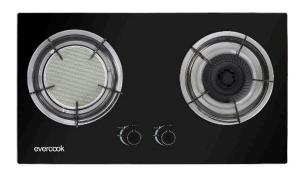

#### **BUILT-IN GAS HOB**

**Barcode** : 8851737034354

**Model name : SMART I** 

### **Technical detail**

Power max: 9,000 W

Dual  $: 2 \times 4,500 \text{ W}$ 

Dimension:  $730 \times 410 \text{ mm}$ .

Cutting size: 655 x 355 mm.