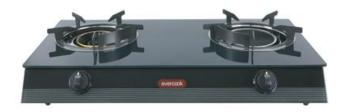

## **TOPTABLE HOB**

**Barcode** : 8851737034477 **Model name** : GS70-1RR1IR/3DG

## **DETAILS:**

| Safety                                     | Flame failure device with quick acting thermocouple      |
|--------------------------------------------|----------------------------------------------------------|
| Iginition                                  | Electric ignition under knob (one hand ignition)         |
| Gas type                                   | LPG                                                      |
| Gas working pressure                       | $0.04 \text{ kg/cm}^2$                                   |
| Gas inlet port (connect with LPG hose)     | Ø 9.5 mm.                                                |
| Cabinet                                    | 900 mm.                                                  |
| Type of installation                       | Inset into the worktop from above                        |
| Minimum clearance between cooktop and hood | 700 mm.                                                  |
| Minimum clearance between furniture        | 150 mm. with thermal insulation fitted                   |
| Recommendation                             | For the appliance with more than 12kW, room ventilation, |
|                                            | room size and hood must be observed                      |