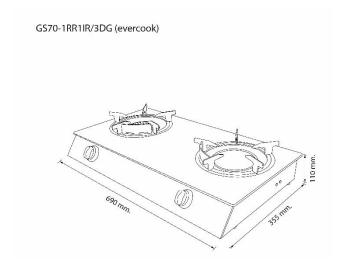

## **Technical Drawing**

## **Technical detail**

Dimension : 690 x 355 x 110 mm.