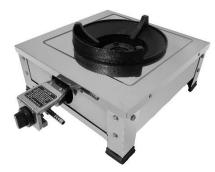

## **TOPTABLE HOB**

Barcode : 8851737034521 Model name : HGS35-1KB5/AUTO

## **DETAILS:**

| Safety                                     | Flame failure device with quick acting thermocouple      |
|--------------------------------------------|----------------------------------------------------------|
| Iginition                                  | Electric ignition under knob (one hand ignition)         |
| Gas type                                   | LPG                                                      |
| Gas working pressure                       | 0.04 kg/cm <sup>2</sup>                                  |
| Gas inlet port (connect with LPG hose)     | Ø 9.5 mm.                                                |
| Cabinet                                    | 900 mm.                                                  |
| Type of installation                       | Inset into the worktop from above                        |
| Minimum clearance between cooktop and hood | 700 mm.                                                  |
| Minimum clearance between furniture        | 150 mm. with thermal insulation fitted                   |
| Recommendation                             | For the appliance with more than 12kW, room ventilation, |
|                                            | room size and hood must be observed                      |