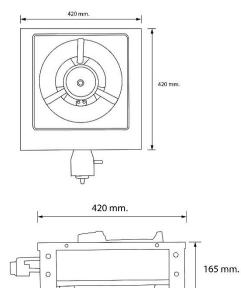

## **Technical Drawing**

## **Technical detail**

Dimension : 420 x 420 x 165 mm.

Weight Gross: 7.85 Kg.