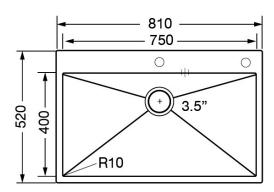

Edge 4 mm.

Dimensions: 810 x 520 mm.

Bowl Dimension: 750 x 400 mm.

Depth: 228 mm.

FREE: Waste fitting 3.5", basket strainer waste PVD rose gold, Round Soap Dispenser PVD rose gold, Twin chopping board

## **TECHNICAL DATA**

Packaging 580 x 870 x 280 mm.

Cut Out Dimension: 790 x 500 mm.

Gross Weight 14.3 kg.