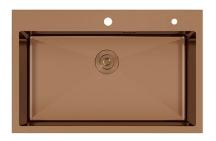

# STAINLESSSTEEL - ROSEGOLD

SINGLE BOWL WITHOUT DRAINER

Barcode: 8851737202517

Model: ROSEGOLD 810/520+ Acc.

### ROSEGOLD STAINLESSSTEEL SINGLE BOWL SINK WITHOUT DRAINER

Rose gold finish is obtained by treating the steel with a physical process called PVD (Physical Vacuum Deposition) and N-surface coating process which deposits particles of noble metals on the surface. The result is more resistant to shocks and scratches.