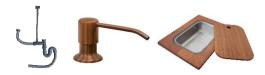

Edge 4 mm.

Dimensions: 810 x 520 mm.

Bowl Dimension: 750 x 400 mm.

Depth: 228 mm.

FREE: Waste fitting 3.5", basket strainer waste PVD rose gold, Round Soap Dispenser PVD rose gold, Twin chopping board