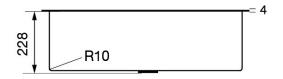

Edge 4 mm.

Dimensions: 810 x 520 mm.

Bowl Dimension: 750 x 400 mm.

Depth: 228 mm.

FREE: Waste fitting 3.5", basket strainer waste PVD rose gold, Round Soap Dispenser PVD rose gold, Twin chopping board