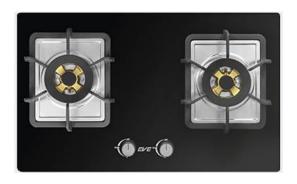

## **BUILT-IN GAS HOB**

**Barcode** : 8851737034620 **Model name** : HB70-2BWK/BG

## **DETAILS:**

Electrical Supply DC, Battery size D x 1

Safety Flame failure device with quick acting thermocouple

**Ignition** Electric ignition under knob (one hand ignition)

Gas type LPG

Gas working pressure 0.04 kg/cm<sup>2</sup>

Gas inlet port (connect with LPG hose) Ø 9.5 mm.

Cutting size 704 x 404 mm.

Cabinet 800 mm.

**Type of installation**Inset into the worktop from above

Minimum clearance between cooktop and hood: 700 mm.

Minimum clearance between furniture 150 mm. with thermal insulation fitted