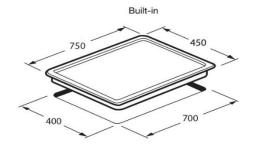

## **Technical Drawing**

HB70-2BWK/BG HB70-2BWK/SS

## **Technical detail**

Power max : 10,000 W

Dual : 2 x 5,000 W

Dimension :  $750 \times 450 \text{ mm}$ .

Cutting size : 700 x 400 mm.

Weight Gross : 14.1 Kg.

Gas inlet port (connect with LPG hose) Ø 9.5 mm.

Cutting size 704 x 404 mm.

Cabinet 800 mm.

**Type of installation**Inset into the worktop from above

Minimum clearance between cooktop and hood: 700 mm.

Minimum clearance between furniture 150 mm. with thermal insulation fitted