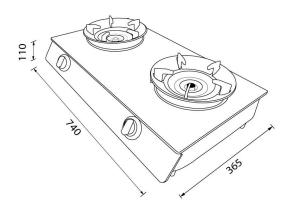

|
| Cabinet                                       | 900 mm.                                                                                            |
| Type of installation                          | Inset into the worktop from above                                                                  |
| Minimum clearance between<br>cooktop and hood | 700 mm.                                                                                            |
| Minimum clearance between furniture           | 150 mm. with thermal insulation fitted                                                             |
| Recommendation                                | For the appliance with more than 12kW,<br>room ventilation, room size and hood<br>must be observed |



## **Technical Drawing**