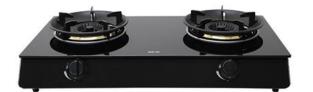

## **TOPTABLE HOB**

Barcode : 8851737034712

Model name : HP75-2WK/FGB

## **DETAILS:**

| Safety                                        | Flame failure device with quick acting thermocouple                                                |
|-----------------------------------------------|----------------------------------------------------------------------------------------------------|
| Iginition                                     | Electric ignition under knob (one hand ignition)                                                   |
| Gas type                                      | LPG                                                                                                |
| Gas working pressure                          | 0.04 kg/cm <sup>2</sup>