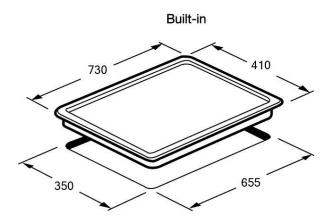

## **Technical Drawing**

SMART II

## **DETAILS:**

| Electrical Supply                           | DC, Battery size D x 1                                                                       |
|---------------------------------------------|----------------------------------------------------------------------------------------------|
| Safety                                      | Flame failure device with quick acting thermocouple                                          |
| Ignition                                    | Electric ignition under knob (one hand ignition)                                             |
| Gas type                                    | LPG                                                                                          |
| Gas working pressure                        | 0.04 kg/cm <sup>2</sup>                                                                      |
| Gas inlet port (connect with LPG hose)      | Ø 9.5 mm.                                                                                    |
| Cutting size                                | 655 x 350mm.                                                                                 |
| Cabinet                                     | 800 mm.                                                                                      |
| Type of installation                        | Inset into the worktop from above                                                            |
| Minimum clearance between cooktop and hood: | 700 mm.                                                                                      |
| Minimum clearance between furniture         | 150 mm. with thermal insulation fitted                                                       |
| Recommendation                              | For the appliance with more than 12kW, room ventilation, room size and hood must be observed |