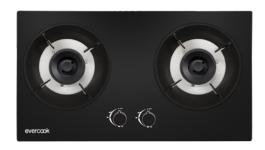

## **BUILT-IN GAS HOB**

**Barcode** : 8851737034705

Model name : SMART II

## **DETAILS:**

| Electrical Supply                           | DC, Battery size D x 1                                                                       |
|---------------------------------------------|----------------------------------------------------------------------------------------------|
| Safety                                      | Flame failure device with quick acting thermocouple                                          |
| Ignition                                    | Electric ignition under knob (one hand ignition)                                             |
| Gas type                                    | LPG                                                                                          |
| Gas working pressure                        | 0.04 kg/cm <sup>2</sup>                                                                      |
| Gas inlet port (connect with LPG hose)      | Ø 9.5 mm.                                                                                    |
| Cutting size                                | 655 x 350mm.                                                                                 |
| Cabinet                                     | 800 mm.                                                                                      |
| Type of installation                        | Inset into the worktop from above                                                            |
| Minimum clearance between cooktop and hood: | 700 mm.                                                                                      |
| Minimum clearance between furniture         | 150 mm. with thermal insulation fitted                                                       |
| Recommendation                              | For the appliance with more than 12kW, room ventilation, room size and hood must be observed |