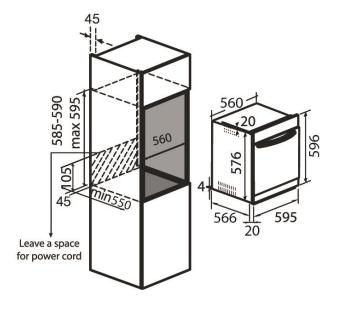

ool touch glass does not get hot when touched.

Opens and closes doors smoothly with softclose hinges.

Full-pane internal and external glass doors Easy to clean and visibility.

Cooling fans around the oven and insulation.

Interior walls are coated with a special type of enamel. Easy to clean.

Automatic shutdown system when the ambient temperature is exceeded.

The touch button lock system prevents accidental touching.



## **TECHNICAL INFORMATION:**

| A                   |
|---------------------|
| 83 L                |
| 73L                 |
| 3.2 kW.             |
| 220-240 V           |
| 50-60 Hz            |
| 650 x 720 x 671 mm. |
| 260 degree          |
| 2 x 25W             |
| 42 Kg.              |
|                     |

# PRODUCT SIZE AND CUT OUT DIMENSION

### OWL 73L