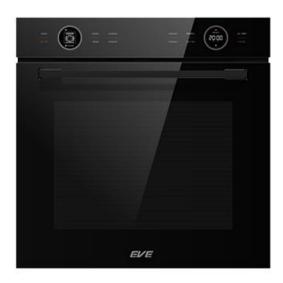

#### **BUILT - IN ELECTRIC OVEN**

PRODUCT CODE : 8851737034804

PRODUCT NAME : OWL 73L

### **DETAILS:**

Electric oven, built-in type in furniture, size 60 cm.

Capacity 73 liters.

10 cooking programs + 3 special functions.

Touch control and digital dial with display screen It allows for easy and quick use.

Digitally control all temperature settings or settings. This makes it more accurate to high temperature settings.

PREHEAT preheating program.

The ECO program helps to save food baking.

The minimum temperature can be set to 30 degrees, especially for yeast fermentation.

5 food shelves, pull out trays easily and safely with a quick slide rail system.

Frequently used settings saver.

3-layer glass door technology Cool touch glass does not get hot when touched.

Opens and closes doors smoothly with softclose hinges.

Full-pane internal and external glass doors Easy to clean and visibility.

Cooling fans around the oven and insulation.

Interior walls are coated with a special type of enamel. Easy to clean.

Automatic shutdown system when the ambient temperature is exceeded.

The touch button lock system prevents accidental touching.