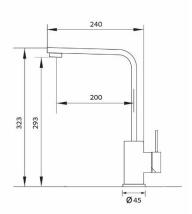

## **TECHNICAL INFORMATION:**

| Product size  | 240 x 293 mm.      |
|---------------|--------------------|
| Box size      | 370 X 250 X 65 mm. |
| Base width    | 45 mm.             |
| Tap hole size | 35 mm.             |
| Weight        | 1.2 Kg.            |

## PRODUCT SIZE