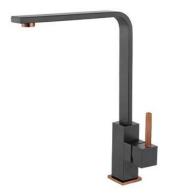

# SINGLE FAUCET ON THE COUNTER TO MIX HOT AND COLD WATER

PRODUCT CODE : 8851737113820

PRODUCT NAME: TWILIGHT PLUS

#### **DETAILS**:

Single tap on the counter to mix hot and cold water.

The black faucet is beautiful, modern, and can be installed with a beautiful black sink.

Lever, stainless steel surface, satin polished finish.

360 degree rotatable faucet for added convenience.

Ceramic on-off valve free from contamination.

Recommended to use with sink, carbonyte model or black granite. to add beauty.