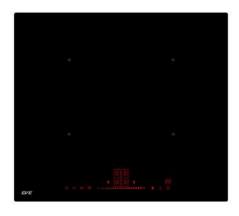

## **DETAILS:**

Induction cooker, 4 burners, embedded (induction stove) size 60 cm.

Touch control system LED slide (gesture) control.

Set the independent stop time 0-99 minutes.

Residual heat indicator on the burner.

Automatic shutdown system when the machine overheats.

The touch button lock system prevents accidental touching.

Automatic container detection system

The STOP + GO pause function allows the oven to stop working for a while. and return to use as needed.

Food warming function to keep food warm or provide food with a temperature that is consistently hot.