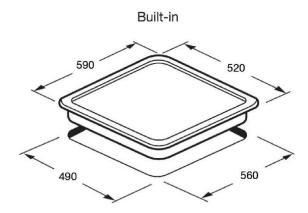

## TECHNICAL INFORMATION

| Total power          | 7.4 KW. (Copper coil inductor)                     |
|----------------------|----------------------------------------------------|
| Connecting cable     | 1 m without plug                                   |
| Voltage              | 220-240 V / Frequency 50-60 Hz.                    |
| Frequency            | 50-60 Hz.                                          |
| Total power          | 7,000 Watt.                                        |
| Burner top - left    | ø 180 mm. x 1,500 watt. (Power boost 2,000 watt.*) |
| Lower burner - left  | ø 180 mm. x 2,000 watt (Power boost 2,600 watt *)  |
| Burner top - right   | ø 180 mm. x 1,500 watt (Power boost 2,000 watt *)  |
| Lower burner - right | ø 180 mm. x 2,000 watt (Power boost 2,600 watt *)  |
| Burner Flexi zone    | 2,500 watt (2,800 watt*)                           |
| Product size         | 590 x 520 mm.                                      |
| Bore size            | 560 x 490 mm.                                      |
| Gross weight         | 9.6 Kg.                                            |

## PRODUCT SIZE AND CUT OUT DIMENSION

HB60-4INDIVS/TC