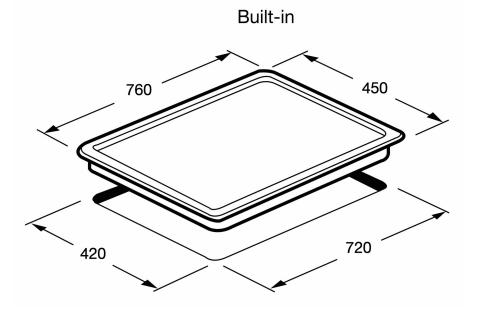

### **TECHNICAL DETAIL :**

| Power max:         | 12,000 W            |
|--------------------|---------------------|
| Dual:              | 2 x 6,000 W         |
| Packaging:         | 835 x 525 x 170 mm. |
| Product Dimension: | 760 x 450 mm.       |
| Cut-Out Dimension: | 720 x 420 mm.       |
| Gross Weight:      | 18.5 kg             |

### **TECHNICAL DRAWING :**