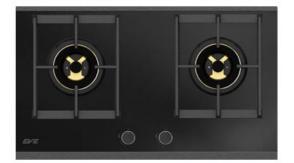

#### **BUILT-IN GAS HOB**

| Barcode    | : 8851737034729       |
|------------|-----------------------|
| Model name | : HB76-BLACKFOREST/BG |

## **DETAILS:**

| Electrical Supply                              | DC, Battery size D x 1                                                                             |
|------------------------------------------------|----------------------------------------------------------------------------------------------------|
| Safety                                         | Flame failure device with quick acting thermocouple                                                |
| Ignition                                       | Electric ignition under knob (one hand ignition)                                                   |
| Gas type                                       | LPG                                                                                                |
| Gas working pressure                           | 0.04 kg/cm <sup>2</sup>                                                                            |
| Gas inlet port (connect with LPG hose)         | Ø 9.5 mm.                                                                                          |
| Cutting size                                   | 720 x 420 mm.                                                                                      |
| Cabinet                                        | 800 mm.                                                                                            |
| Type of installation                           | Inset into the worktop from above                                                                  |
| Minimum clearance between<br>cooktop and hood: | 700 mm.                                                                                            |
| Minimum clearance between furniture            | 150 mm. with thermal insulation fitted                                                             |
| Recommendation                                 | For the appliance with more than 12kW,<br>room ventilation, room size and hood<br>must be observed |

### **TECHNICAL DETAIL :**

| Power max:         | 12,000 W            |
|--------------------|---------------------|
| Dual:              | 2 x 6,000 W         |
| Packaging:         | 835 x 525 x 170 mm. |
| Product Dimension: | 760 x 450 mm.       |
| Cut-Out Dimension: | 720 x 420 mm.       |
| Gross Weight:      | 18.5 kg             |