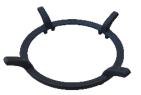

|
| Minimum clearance between furniture            | 150 mm. with thermal insulation fitted                                                             |
| Recommendation                                 | For the appliance with more than 12kW,<br>room ventilation, room size and hood<br>must be observed |



### **TECHNICAL DETAIL :**

| Power max:         | 12,000 W            |
|--------------------|---------------------|
| Dual:              | 2 x 6,000 W         |
| Packaging:         | 835 x 525 x 170 mm. |
| Product Dimension: | 760 x 450 mm.       |
| Cut-Out Dimension: | 720 x 420 mm.       |
| Gross Weight:      | 18.5 kg             |

### **TECHNICAL DRAWING :**



# Free 1 x Cast iron wok support