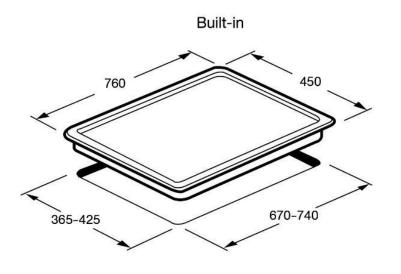

## **DETAILS:**

| Electrical Supply                              | DC, Battery size D x 1                                                                             |
|------------------------------------------------|----------------------------------------------------------------------------------------------------|
| Safety                                         | Flame failure device with quick acting thermocouple                                                |
| Ignition                                       | Electric ignition under knob (one hand ignition)                                                   |
| Gas type                                       | LPG                                                                                                |
| Gas working pressure                           | 0.04 kg/cm <sup>2</sup>                                                                            |
| Gas inlet port (connect with LPG hose)         | Ø 9.5 mm.                                                                                          |
| Cutting size                                   | 670-740 x 365-425 mm.                                                                              |
| Cabinet                                        | 800 mm.                                                                                            |
| Type of installation                           | Inset into the worktop from above                                                                  |
| Minimum clearance between<br>cooktop and hood: | 700 mm.                                                                                            |
| Minimum clearance between<br>furniture         | 150 mm. with thermal insulation fitted                                                             |
| Recommendation                                 | For the appliance with more than 12kW,<br>room ventilation, room size and hood<br>must be observed |

# **TECHNICAL DETAIL :**

| Power max:         | 12,000 W              |
|--------------------|-----------------------|
| Dual:              | 2 x 6,000 W           |
| Packaging:         | 540 x 825 x 175 mm.   |
| Product Dimension: | 760 x 450 mm.         |
| Cut-Out Dimension: | 670-740 X 365-425 mm. |
| Gross Weight:      | 15 kg                 |

## **TECHNICAL DRAWING :**