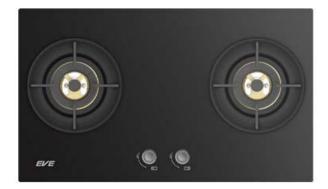

#### **BUILT-IN GAS HOB**

| Barcode    | : | 88517370344884  |
|------------|---|-----------------|
| Model name | : | HBS76-2AMBHE/FB |

# **TECHNICAL DETAIL :**

| Power max:         | 12,000 W              |
|--------------------|-----------------------|
| Dual:              | 2 x 6,000 W           |
| Packaging:         | 540 x 825 x 175 mm.   |
| Product Dimension: | 760 x 450 mm.         |
| Cut-Out Dimension: | 670-740 X 365-425 mm. |
| Gross Weight:      | 15 kg                 |