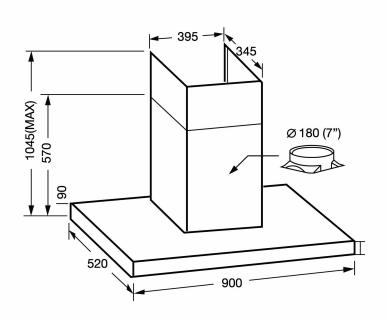

|
| Motor power                           | 265 Watt                                                                      |
| Voltage                               | 220-240 V                                                                     |
| Frequency                             | 50-60 Hz.                                                                     |
| Air exhaust hole                      | ø 180 mm. (7") with premium flexible pipe 1.5 m. in length                    |
| package size                          | 980 × 690 × 600 mm.                                                           |
| Product weight<br>including packaging | 29 kg.                                                                        |



## **Product size and Cut-Out Dimension**