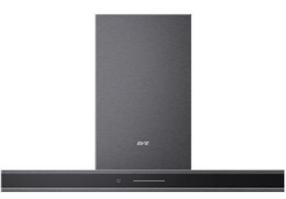

## **KITCHEN HOOD WALL-MOUNTED CANOPY** PRODUCT CODE : 8851737052471 PRODUCT MODEL NAME: HC-BLACKFOREST-90

## **Details :**

black hood Wall-mounted tent, width 90 cm. Stainless Steel Gun Metal oven oven frame tempered glass Touch control Suction power 1,600 cubic meters/hour. 5 levels of wind power adjustable Touch control system with display screen Baffle Filter Stainless Steel LED Light Bulb 2 x 1.5 W

## **Technical information:**

| Product material                      | hood wall-mounted canopy Gun Metal oven frame tempered glass<br>Touch control |
|---------------------------------------|-------------------------------------------------------------------------------|
| Product size                          | 90 CM.                                                                        |
| sucking                               | 1,600 cubic meters/hour.                                                      |
| Motor power                           | 265 Watt                                                                      |
| Voltage                               | 220-240 V                                                                     |
| Frequency                             | 50-60 Hz.                                                                     |
| Air exhaust hole                      | ø 180 mm. (7") with premium flexible pipe 1.5 m. in length                    |
| package size                          | 980 × 690 × 600 mm.                                                           |
| Product weight<br>including packaging | 29 kg.                                                                        |